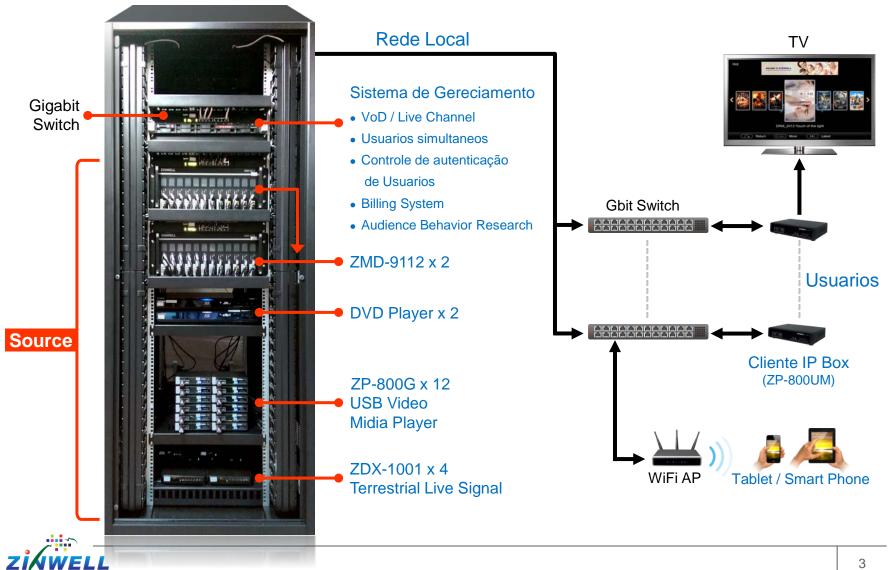

## **Arquitetura**

- HDMI Fonte & ZMD-9112
- Sistema de Gestão
- Dispositivo Cliente

## **Estrutura**