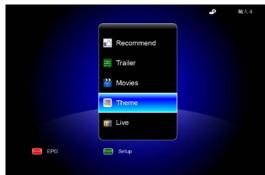

#### Main Menu

#### Live Channel List

- Startup MS Home Menu
- VoD Category
- Advertisement Display
- Live Program
- Numeric Live CH change
- 7-day EPG