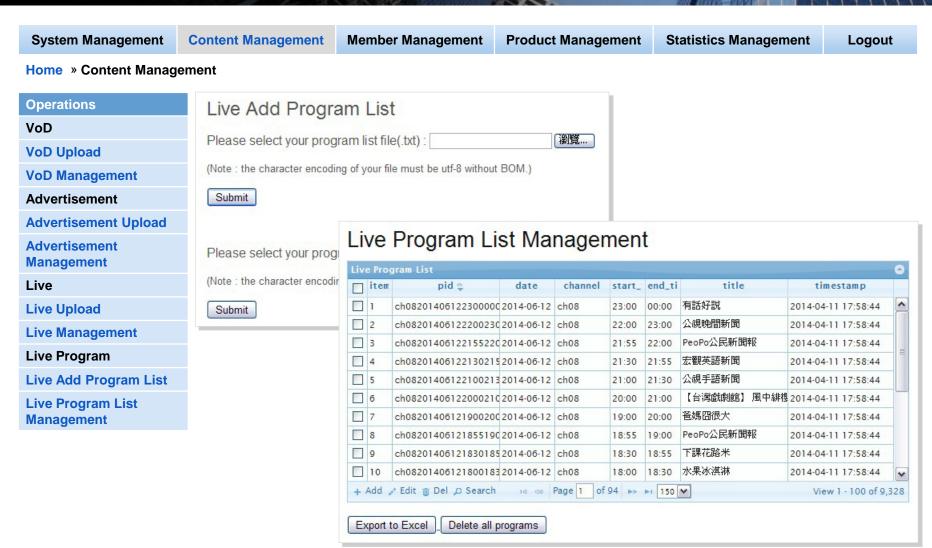

Live

**Live Upload** 

**Live Management** 

**Live Program** 

**Live Add Program List** 

Live Program List Management

## Management System - Content Management

**System Management** 

**Content Management** 

**Member Management** 

**Product Management** 

**Statistics Management** 

Logout

#### **Home** » Content Management