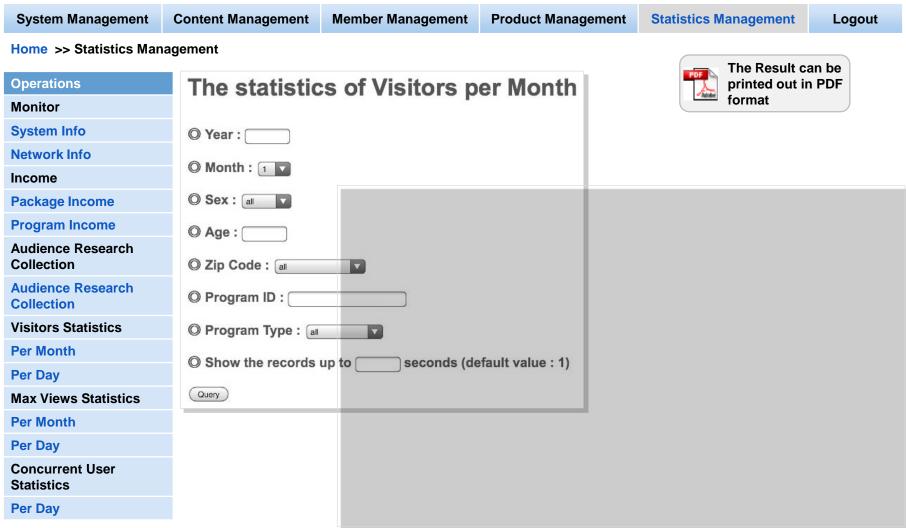

## Management System – System Income

**System Management Content Management Member Management Product Management Statistics Management** Logout **Home >> Statistics Management** The Result can be printed out in PDF **Operations** Package Income format **Monitor** Hide All Displaying 1-8 of 8 result. Visible All **System Info** Package ID Package Title Price Count Sub Total Serial **Network Info** Program ID **Program Title** Price Count Sub Total Total Income 10002 **VIP** 2000 5 10000 **Package Income** Package Income **Program Income** Visible All Hide All Displaying 1-8 of 8 result. **Audience Research** Collection 10009 **Ultimate Custome** Package Sub Serial Package Title Price Count Audience Research Collection Program Sub **Program Title** Count Price Total Visitors Statistics 10006 TEST 1 10002 VIP 2000 10000 **Per Month Per Day** Program Summary / Total 45 155 10155 **Max Views Statistics Per Month** 68 101000055 SamSam 68 **Per Day** 101000017 The\_Twilight\_Saga\_ts 15 **Concurrent User Statistics** 101000045 The beauty of Alishan 10 **Per Day** 