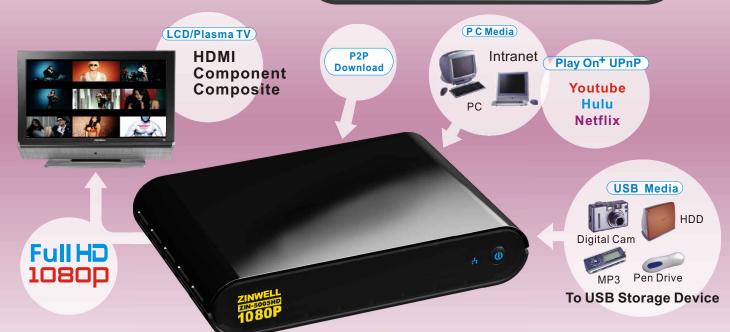

### The Best High-Definition Media Player for 1080p Video Playback

ZIN-5005 is an advanced multimedia networkable player that brings the high-definition video to 1080p full HD display.

## Download and Store Media Contents with P2P Network

#### Download Technology

With built-in P2P download engine, you can perform BT download and be independent of PC anytime with lower power consumption. Download desired media content and save into external USB devices and play directly on Large Screen TV.

## UPnP Client Support

ZIN-5005 acts as a UPnP (Universal Plug and Play) client. It can stream and play video content from most popular Internet video website, like Netflix, Hulu, YouTube and much more. (Users need to install third party software like PlayOn or Tversity on PC firstly.)

## 6 Play Digital Media Files from Remote PCs or Removable

#### Storage on TV

ZIN-5005 can playmovies/photos/music stored on com puters through the intranet (local area network) both wired and wireless (802.11n).

In addition, you can playback contents from any removable USB-based storage devices to the TV directly.

## 7 1080P HDMI Output

With only one HDMI cable, users can experience original 1080p video and the clarity of digital audio. Additional outputs such as YPbPr, Composite ensure compatibility with all TV sets.