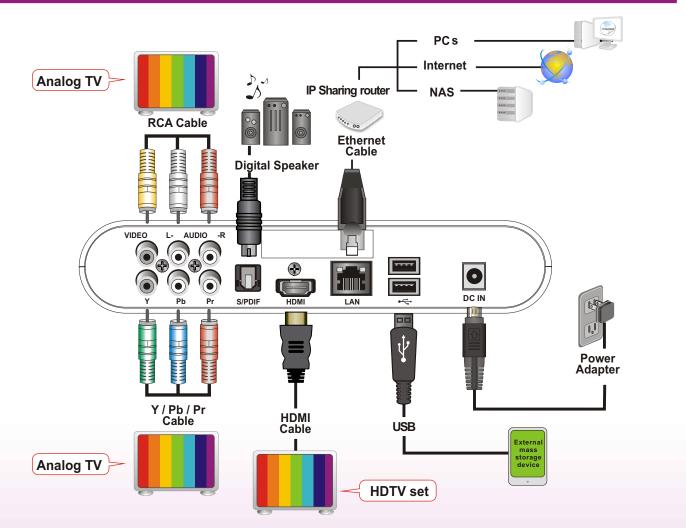

## 7 1080P HDMI Output

With only one HDMI cable, users can experience original 1080p video and the clarity of digital audio. Additional outputs such as YPbPr, Composite ensure compatibility with all TV sets.

All textual references, brands, logos or product names are the copyrights, trademarks or registered trademarks of their respective owners/holders.

. •

Printe

| SPECIFICATIONS                |        | ZIN-5005HD                                                          |  |
|-------------------------------|--------|---------------------------------------------------------------------|--|
| Exterior Interface            |        | HDMI, YPbPr, Composite, Audio L/R, Optical, 2* USB ports, LAN port. |  |
| Supported Video Formats       |        | MPEG 1/2/4, Divx 3/4/5/6, Xvid, H.264/AVC, VC-1,WMV9,               |  |
|                               |        | RM/RMVB 8/9/10 (avi, mkv, ts, m2ts, tp, ifo, iso, vob, dat,         |  |
|                               |        | mpg, mp4, mpeg, mov, wmv, asf, flv, rm, rmvb)                       |  |
| Supported Audio Formats       |        | MP3, MPEG Audio, Dolby Digital, DTS, WMA, PCM, LPCM,                |  |
|                               |        | ADPCM, FLAC, WAV, AAC, RA, OGG, MKA                                 |  |
| Supported Image Formats       |        | HD JPEG, GIF, PNG, BMP, TIF, TIFF                                   |  |
| Subtitle Format Compatibility |        | srt, sub, smi, ssa, idx+sub                                         |  |
| HDD Format Compatibility      |        | NTFS ,FAT32, FAT, EXT-3, HFS+                                       |  |
| Screen Aspect Ratio           |        | 4:3 or 16:9                                                         |  |
| Media Storage Device Support  |        | External USB Hard Drive Support                                     |  |
| High Definition Decoding      |        | 1920 x 1080p                                                        |  |
| Software Update               | USB    | Yes                                                                 |  |
|                               | Online | Yes                                                                 |  |
| Possible for Feature          |        | Yes                                                                 |  |
| Application Enhancement       |        |                                                                     |  |
| Power                         |        | AC-DC Adapter 12V, 2.0A, 24W                                        |  |
| Dimensions (W*H*L)            |        | 140mm*40mm*210mm                                                    |  |